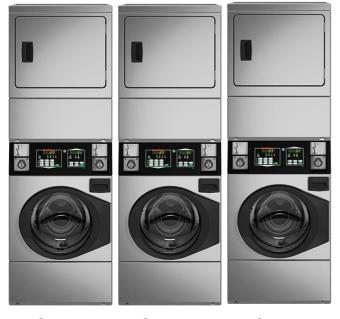

## ECONOMY SAVER PACKAGE (STAINLESS STEEL)

(Concept: SL-002)

## 3 Units – STLW Stack Washer / Gas Dryer 10.5KG

STLW STLW STLW

\*Electric Dryer model are also available - STEW

## Feature:

- Vended (coin operated)
- Stainless Steel Body
- Machine comes with built-in Network card to facilitate networking
- Suitable for commercial use in Hostels, Back packers inn, Old age home, Dormitory, Schools etc.
- Space saving
- 440 G-force and 1200 RPM spin speed
- Energy and water saving
- Auto Dosing detergent/Softener system can be Incorporated (Optional)
- SQ insight & Mobile apps
- Quantum Gold
- Dimensions (HxWxD): 199 X 68 X 71 cm
- Weight: 175 KG