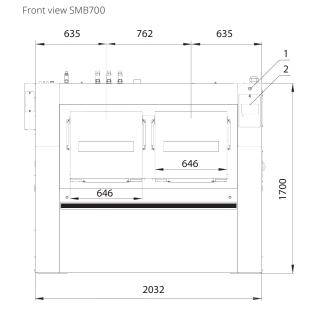

### Specifications

|                                    | SMB360                                                         | SMB500                                                         | SMB700                                                         |
|------------------------------------|----------------------------------------------------------------|----------------------------------------------------------------|----------------------------------------------------------------|
| CAPACITY                           |                                                                |                                                                |                                                                |
| Drum capacity [kg/lb]              | 36/79                                                          | 50/110                                                         | 70/154                                                         |
| Drum volume [l]                    | 360                                                            | 500                                                            | 700                                                            |
| Drum diameter [Ø mm]               | 775                                                            |                                                                |                                                                |
| Drum depth [mm]                    | 764                                                            | 1060                                                           | 1484                                                           |
| Number of drums                    | 1                                                              | 1                                                              | 2                                                              |
| Number of loading doors            | 1                                                              | 1                                                              | 2                                                              |
| Number of unloading doors          | 1                                                              | 1                                                              | 2                                                              |
| motor                              |                                                                |                                                                |                                                                |
| Power [kW]                         | 4                                                              | 7.5                                                            | 7.5                                                            |
| DRUM SPEED                         |                                                                |                                                                |                                                                |
| Washing speed (default) [rpm]      | 41                                                             | 41                                                             | 41                                                             |
| Highest spin speed (default) [rpm] | 900                                                            | 900                                                            | 900                                                            |
| G-Factor spin speed                | 350                                                            | 350                                                            | 350                                                            |
| PROGRAMMER                         |                                                                |                                                                |                                                                |
| Type of control                    | QED Select                                                     | QED Select                                                     | QED Select                                                     |
| Cabinet                            |                                                                |                                                                |                                                                |
| Door opening angle [°]             | 155                                                            | 155                                                            | 155                                                            |
| HEATING                            |                                                                |                                                                |                                                                |
| 100% hot water [°C]                | 90                                                             | 90                                                             | 90                                                             |
| 100% electrical [kW]               | 36                                                             | 48                                                             | 60                                                             |
| Steam high pressure [bar]          | 3 - 8                                                          | 3 - 8                                                          | 3 - 8                                                          |
| CONNECTIONS                        |                                                                |                                                                |                                                                |
| Electrical [V/Hz]                  | 3×200-240V/50-60Hz<br>3×380-415V/50-60Hz<br>3×440-480V/50-60Hz | 3×200-240V/50-60Hz<br>3×380-415V/50-60Hz<br>3×440-480V/50-60Hz | 3×200-240V/50-60Hz<br>3×380-415V/50-60Hz<br>3×440-480V/50-60Hz |
| Water inlet [in]                   | 3 × 1″                                                         | 3×1″                                                           | 3×1″                                                           |
| Steam inlet [in]                   | 3⁄4″                                                           | 3⁄4‴                                                           | 3,4‴                                                           |
| Drain diameter [in]                | 2 × 3″                                                         | 2×3″                                                           | 2 × 3″                                                         |
| DIMENSIONS                         |                                                                |                                                                |                                                                |
| Size HxWxD [mm]                    | 1700×1270×980                                                  | 1700×1566×980                                                  | 1700×2032×980                                                  |
| TRANSPORT DATA                     |                                                                |                                                                |                                                                |
| Gross weight [kg]                  | 960                                                            | 1130                                                           | 1310                                                           |
| Net weight[kg]                     | 1090                                                           | 1280                                                           | 1470                                                           |
| Packing dimensions HxWxD [mm]      | 2005×1530×1255                                                 | 2005×1830×1195                                                 | 2005×2290×1195                                                 |

The data concerning dimensions of machines include all extended parts

## On-Premises Barrier Washer-Extractors

Dimensions

Side view SMB360, SMB500, SMB700

- 1 Emergency Stop
- 2 Control Panel
- 3 USB Port
- 4 PC Programming Connection
- 5 Switch: Steam / Electric Heating
- 6 Serial Plate
- 7 Electrical Signals Liquid Soap Cover8 Electrical Components with
- Frequency Inverter Cover
- 9 Main Switch Cover
- 10 Main Switch
- 11 Equipotential Bounding Terminal