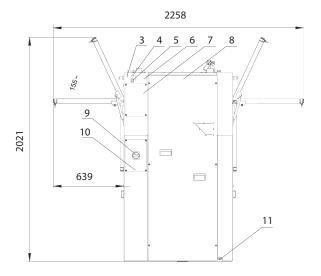

## On-Premises Barrier Washer-Extractors

Dimensions

Side view SMB360, SMB500, SMB700

- 1 Emergency Stop
- 2 Control Panel
- 3 USB Port
- 4 PC Programming Connection
- 5 Switch: Steam / Electric Heating
- 6 Serial Plate
- 7 Electrical Signals Liquid Soap Cover8 Electrical Components with
- Frequency Inverter Cover
- 9 Main Switch Cover
- 10 Main Switch
- 11 Equipotential Bounding Terminal