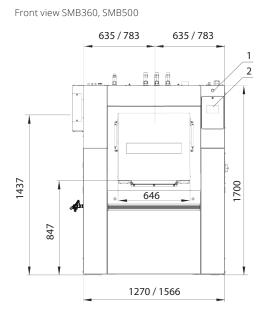

### Specifications

|                                    | SMB360                                                         | SMB500                                                         | SMB700                                                         |
|------------------------------------|----------------------------------------------------------------|----------------------------------------------------------------|----------------------------------------------------------------|
| CAPACITY                           |                                                                |                                                                |                                                                |
| Drum capacity [kg/lb]              | 36/79                                                          | 50/110                                                         | 70/154                                                         |
| Drum volume [l]                    | 360                                                            | 500                                                            | 700                                                            |
| Drum diameter [Ø mm]               | 775                                                            |                                                                |                                                                |
| Drum depth [mm]                    | 764                                                            | 1060                                                           | 1484                                                           |
| Number of drums                    | 1                                                              | 1                                                              | 2                                                              |
| Number of loading doors            | 1                                                              | 1                                                              | 2                                                              |
| Number of unloading doors          | 1                                                              | 1                                                              | 2                                                              |
| motor                              |                                                                |                                                                |                                                                |
| Power [kW]                         | 4                                                              | 7.5                                                            | 7.5                                                            |
| DRUM SPEED                         |                                                                |                                                                |                                                                |
| Washing speed (default) [rpm]      | 41                                                             | 41                                                             | 41                                                             |
| Highest spin speed (default) [rpm] | 900                                                            | 900                                                            | 900                                                            |
| G-Factor spin speed                | 350                                                            | 350                                                            | 350                                                            |
| PROGRAMMER                         |                                                                |                                                                |                                                                |
| Type of control                    | QED Select                                                     | QED Select                                                     | QED Select                                                     |
| Cabinet                            |                                                                |                                                                |                                                                |
| Door opening angle [°]             | 155                                                            | 155                                                            | 155                                                            |
| HEATING                            |                                                                |                                                                |                                                                |
| 100% hot water [°C]                | 90                                                             | 90                                                             | 90                                                             |
| 100% electrical [kW]               | 36                                                             | 48                                                             | 60                                                             |
| Steam high pressure [bar]          | 3 - 8                                                          | 3 - 8                                                          | 3 - 8                                                          |
| CONNECTIONS                        |                                                                |                                                                |                                                                |
| Electrical [V/Hz]                  | 3×200-240V/50-60Hz<br>3×380-415V/50-60Hz<br>3×440-480V/50-60Hz | 3×200-240V/50-60Hz<br>3×380-415V/50-60Hz<br>3×440-480V/50-60Hz | 3×200-240V/50-60Hz<br>3×380-415V/50-60Hz<br>3×440-480V/50-60Hz |
| Water inlet [in]                   | 3 × 1″                                                         | 3×1″                                                           | 3×1″                                                           |
| Steam inlet [in]                   | 3⁄4″                                                           | 3⁄4‴                                                           | 3,4‴                                                           |
| Drain diameter [in]                | 2 × 3″                                                         | 2×3″                                                           | 2 × 3″                                                         |
| DIMENSIONS                         |                                                                |                                                                |                                                                |
| Size HxWxD [mm]                    | 1700×1270×980                                                  | 1700×1566×980                                                  | 1700×2032×980                                                  |
| TRANSPORT DATA                     |                                                                |                                                                |                                                                |
| Gross weight [kg]                  | 960                                                            | 1130                                                           | 1310                                                           |
| Net weight[kg]                     | 1090                                                           | 1280                                                           | 1470                                                           |
| Packing dimensions HxWxD [mm]      | 2005×1530×1255                                                 | 2005×1830×1195                                                 | 2005×2290×1195                                                 |

The data concerning dimensions of machines include all extended parts

## On-Premises Barrier Washer-Extractors

Dimensions

Side view SMB360, SMB500, SMB700

- 1 Emergency Stop
- 2 Control Panel
- 3 USB Port
- 4 PC Programming Connection
- 5 Switch: Steam / Electric Heating
- 6 Serial Plate
- 7 Electrical Signals Liquid Soap Cover8 Electrical Components with
- Frequency Inverter Cover
- 9 Main Switch Cover
- 10 Main Switch
- 11 Equipotential Bounding Terminal